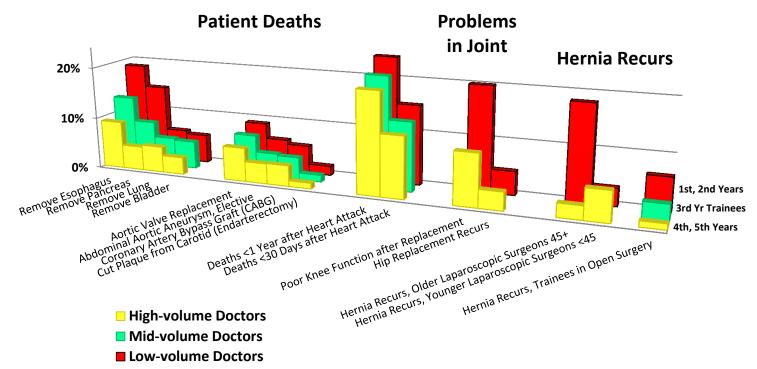

| Excess<br>Deaths<br>per 100<br>Patients                 |                                                                      | Death Rates, Adjusted for<br>Patient Traits |                       |                            | Smallest<br>Sample Size<br>Analyzed | # Patients per<br>Doctor |                 | # Medicare Patients<br>Treated by Highest-<br>volume Providers,<br>2012 |     |  |
|---------------------------------------------------------|----------------------------------------------------------------------|---------------------------------------------|-----------------------|----------------------------|-------------------------------------|--------------------------|-----------------|-------------------------------------------------------------------------|-----|--|
|                                                         |                                                                      | Low-<br>volume<br>Doctors                   | Mid-volume<br>Doctors | High-<br>volume<br>Doctors |                                     | Low-<br>volume           | High-<br>volume | Тор                                                                     | 2nd |  |
| Cancer: Full or Partial Organ Removal, Medicare 1998-99 |                                                                      |                                             |                       |                            |                                     |                          |                 |                                                                         |     |  |
| 10                                                      | Remove Esophagus                                                     | 19%                                         | 13%                   | 9%                         | 446                                 | 1                        | >6              | 29                                                                      | 22  |  |
| 10                                                      | Remove Pancreas                                                      | 15%                                         | 9%                    | 5%                         | 923                                 | 1                        | >4              | 36                                                                      | 36  |  |
| 1                                                       | Remove Lung                                                          | 6%                                          | 6%                    | 5%                         | 7,668                               | <7                       | >17             | 40                                                                      | 31  |  |
| 2                                                       | Remove Bladder                                                       | 6%                                          | 5%                    | 3%                         | 1,406                               | 1                        | >3.5            | 39                                                                      | 31  |  |
|                                                         | Heart Operations, Medicare 1998-99                                   |                                             |                       |                            |                                     |                          |                 |                                                                         |     |  |
| 3                                                       | Aortic Valve Replacement                                             | 9%                                          | 8%                    | 7%                         | 13,839                              | <22                      | >42             | 130                                                                     | 123 |  |
| 2                                                       | Abdominal Aortic Aneurysm, Elective                                  | 6%                                          | 5%                    | 4%                         | 13,039                              | <8                       | >17.5           | 61                                                                      | 57  |  |
| 1                                                       | Coronary Artery Bypass Graft (CABG)                                  | 5%                                          | 4%                    | 4%                         | 73,354                              | <101                     | >162            | 210                                                                     | 186 |  |
| 1                                                       | Cut Plaque from Carotid (Endarterectomy)                             | 2%                                          | 1%                    | 1%                         | 44,436                              | <18                      | >40             | 47                                                                      | 47  |  |
|                                                         | Heart Attacks, Ontario 1992-98                                       |                                             |                       |                            |                                     |                          |                 | Coronary Artery<br>Dilation                                             |     |  |
| 5                                                       | Deaths <1 Year after Heart Attack                                    | 24%                                         | 21%                   | 20%                        | 25,074                              | <6                       | >24             | 116                                                                     | 97  |  |
| 4                                                       | Deaths <30 Days after Heart Attack                                   | 15%                                         |                       | 12%                        | 25,074                              | <6                       | >24             | 116                                                                     | 97  |  |
|                                                         | Joint Replacement, Medicare Patients                                 |                                             |                       |                            |                                     |                          |                 |                                                                         |     |  |
|                                                         | Poor Knee Function after Replacement                                 | 20%                                         |                       | 10%                        | 400?                                | <13                      | >50             | 434                                                                     | 411 |  |
|                                                         | Hip Replacement Recurs                                               | 4.5%                                        |                       | 3.5%                       | 15,106                              | <12                      | 12+             | 226                                                                     | 206 |  |
|                                                         | Hernia Recurrence in 2 Years, 14 US Veterans Hospitals, Laparoscopic |                                             |                       |                            |                                     | Lifetime Patients        |                 |                                                                         |     |  |
|                                                         | Hernia Recurs, Older Laparoscopic Surgeons 45+                       | 18.3%                                       |                       | 2.6%                       |                                     | <250                     | 250+            | 97                                                                      | 82  |  |
|                                                         | Hernia Recurs, Younger Laparoscopic Surgeons <                       | 3.4%                                        |                       | 5.8%                       |                                     | <250<br>Years            | 250+<br>Post-   | 97                                                                      | 82  |  |
|                                                         | Hernia Recurrence, US Veterans Hospitals, Not Laparoscopic           |                                             |                       |                            |                                     | graduate Training        |                 |                                                                         |     |  |
|                                                         | Hernia Recurs, Trainees in Open Surgery                              | 6.4%                                        | 3.0%                  | 1.1%                       | 172                                 | <2                       | >3              | 63                                                                      | 44  |  |